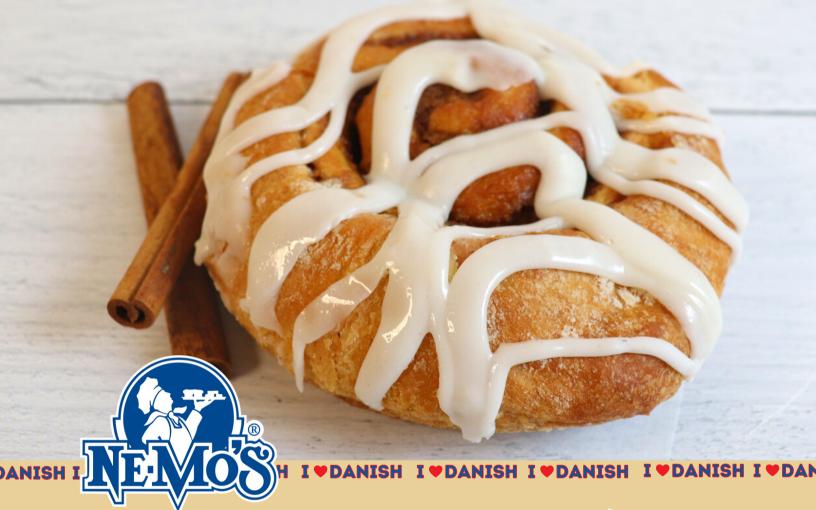

## Cinnamon danish

Fine Bakery Products

## SWEET CINNAMON

The Ne-Mo's Bakery Cinnamon
Danish is guaranteed to make your
morning sweet! A light and flaky
pastry with sweet cinnamon paste in
every delicate layer, this decadent
danish goes above and beyond. No
danish would be complete without
the sweet vanilla drizzle on top,
making this treat truly
mouthwatering.

## Cinnamon Danish