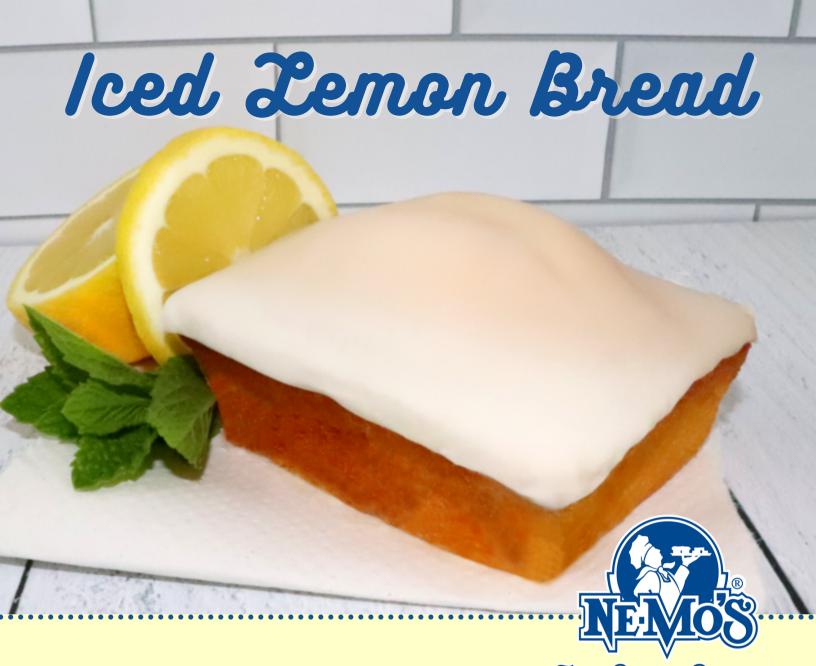

## WHEN LIFE HANDS YOU LEMONS...

The perfect balance of sweet and zesty, this Iced Lemon Bread is one that lemon-lovers will adore! This unique treat gets its bright flavor from real lemon peel and lemon juice, and is taken over the top with a waterfall of sweet icing. This cake is sure to fill consumers up with the taste of summer - any time of year.

# Iced Zemon Bread