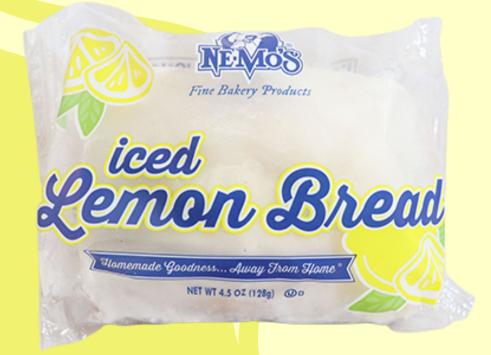

peel and lemon juice, and is taken over the top with a waterfall of sweet icing. This cake is sure to fill consumers up with the taste of summer - any time of year.









# Iced Zemon Bread

## Fine Bakery Products

#### **Nutrition Facts** 1 Servings Per Container Serving size 4.5oz (128g) Amount per serving Calories % Daily Value Total Fat 19g 24% Saturated Fat 3.5g 18% Trans Fat 0g Cholesterol 65mg 22% Sodium 380mg 17% 25% Total Carbohydrate 69g Dietary Fiber 1g 4% Total Sugars 45g Includes 44g Added Sugars 88% Protein 6g Vitamin D 0mcg 0% 4% Calcium 50mg 8% Iron 1.6mg Potassium 70mg 2% \*The % Daily Value tells you how much a nutrient in a serving of food contributes to a daily diet. 2,000 calories a day is used for general nutrition advice.

#### **Unit UPC**





10076064081191



### 12 Breads Per Case

INGREDIENTS: Sugar, Enriched Bleached Flour (Wheat Flour, Malted Barley Flour, Niacin, Reduced Iron, Thiamin Mononitrate, Riboflavin, Folic Acid), Water, Soybean Oil, Eggs, Powdered Sugar (Sugar, Cornstarch), Contains 2% or Less of: Nonfat Dried Milk, Modified Corn Starch, Lemon Peel (Lemon Peel, Water, Citric Acid), Natural Flavor, Palm Oil, Baking Powder (Sodium Acid Pyrophosphate, Sodium Bicarbonate, Corn Starch, Monocalcium Phosphate), Margarine (Palm Oil, Water, Soybean Oil, Salt, Natural Flavor, Soy Lecithin, Beta Carotene, Vitamin A Palmitate Added), Emulsifiers (Mono and Diglycerides, Propylene Glycol Monostearate, Lactylic Esters of Fatty Acids, Polysorbate 60, Citric Acid, BHT), Salt, Potassium Sorbate (as a preservative), Sorbic Acid, Corn Syrup, Maltod