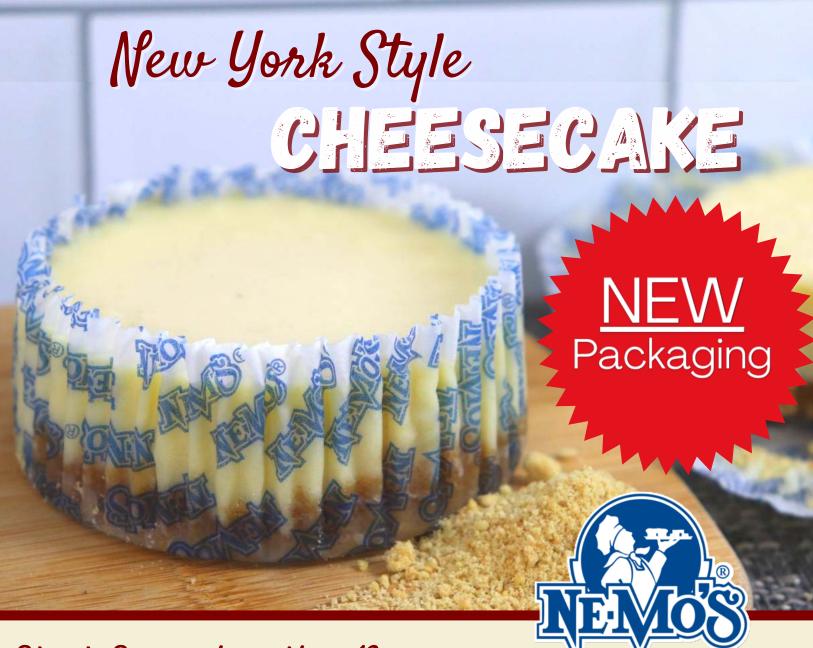

# Start Spreading the News...

Ne-Mo's Bakery has an exciting new treat that's sure to turn heads...Introducing our single-serve New York Style Cheesecake!
This irresistibly rich and creamy cheesecake with a buttery graham cracker crust is the definition of delicious. It's homemade taste and quality you can enjoy anytime, anywhere—no fork required!

# Fine Bakery Products

Handheld format for convenient, on-the-go snacking

Home-style graham cracker crust and creamy, decadent cake

30 Day Refrigerated Shelf Life

# New York Style CHEESECAKE