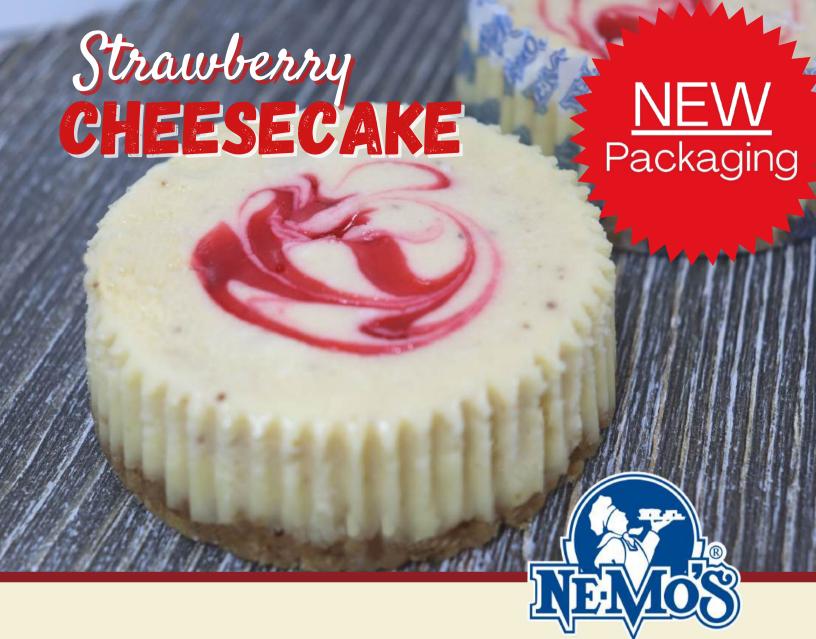

## Something Berry Sweet...

Our new delightfully creamy cheesecake with a sweet strawberry topping makes this new single-serve cheesecake the perfect treat! With a classic graham cracker crust and strawberries throughout, every bite is better than the last. Best of all, our portable packaging means you can enjoy this cheesecake anytime, anywhere!

## Fine Bakery Products

Creamy Strawberry Cheesecake with a Strawberry Swirl

Graham Cracker Crust

30 Day Refrigerated Shelf Life

Also try our original New York Style Cheesecake

# Strawberry CHEESECAKE