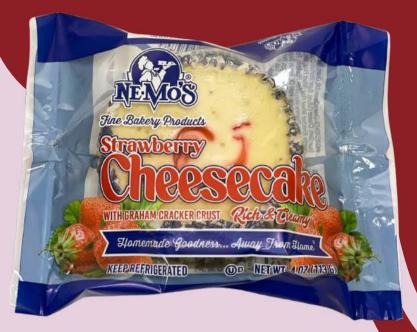

## Something Berry Sweet...

Our new delightfully creamy cheesecake with a sweet strawberry topping makes this new single-serve cheesecake the perfect treat! With a classic graham cracker crust and strawberries throughout, every bite is better than the last. Best of all, our portable packaging means you can enjoy this cheesecake anytime, anywhere!

## Fine Bakery Products

Creamy Strawberry Cheesecake with a Strawberry Swirl

Graham Cracker Crust

30 Day Refrigerated Shelf Life

Also try our original New York Style Cheesecake