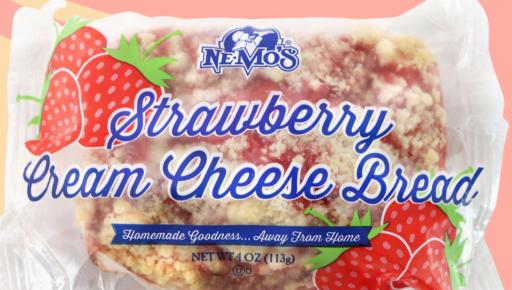

## STRAWBERRY Cream Cheese BREAD

## SWEET STRAWBERRY

All the taste of a strawberry shortcake, but in a ready-to-go treat, this strawberry cream cheese cake bread is one of a kind. Baked with bits of sweet strawberries and topped with a strawberry cream cheese streusel, this mouthwatering treat is sure to stand out on the shelf.