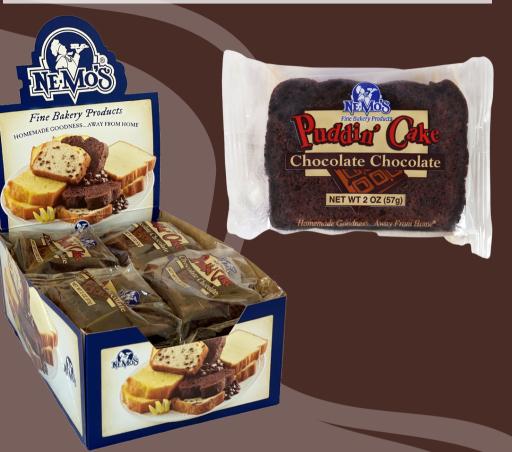

## **CHOCOLATE OVERLOAD**

Perhaps our most chocolate-y treat yet (though it's hard to say!), this decadent pudding cake is double trouble. With a soft texture, this rich chocolate cake slice with chocolate chips is the perfect snack sized treat anytime - anywhere.

## 36 Cake Slices Per Case, Packed in **Convenient 12 Pack Display Cartons**

**INGREDIENTS:** Sugar, Nonfat Milk, Soybean Oil, Enriched Bleached Flour (Wheat Flour, Malted Barley Flour, Niacin, Reduced Iron, Thiamin Mononitrate, Riboflavin, Folic Acid), Eggs, Semi-Sweet Chocolate (Sugar, Chocolate Liquor, Cocoa Butter, Soy Lecithin, Vanillin), Modified Corn Starch, Cocoa processed with alkali, Baking Powder (Sodium Acid Pyrophosphate, Sodium Bicarbonate, Monocalcium Phosphate), Salt, Emulsifier (Propylene Glycol Monostearate, Monoglycerides, Lactylic Esters of Fatty Acids), Natural and Artficial Flavoring, Potassium Sorbate (as a preservative), Lactylic Oleate, Enzymes, Ascorbic Acid, Tocopherols. Contains Egg, Milk, Soy, Wheat. This product was manufactured in a facility that also manufactures products containing peanuts and/or tree nuts.