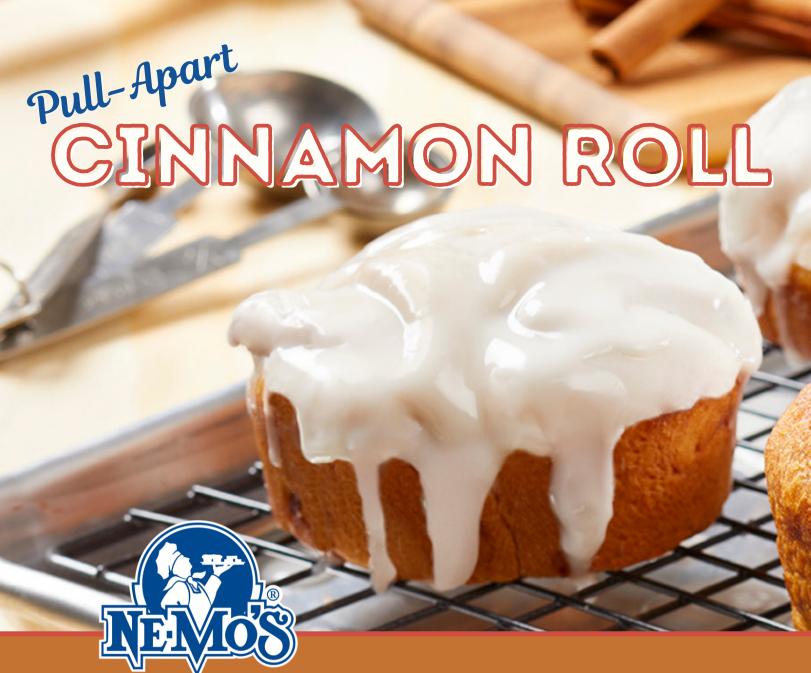

## **MELT IN YOUR MOUTH**

If you're looking for a breakfast treat that will turn heads, look no further than our Pull-Apart Cinnamon Roll. With 3 mini cinnamon rolls baked together as 1, and generously topped with a sweet, cream cheese icing, this treat is triple the indulgence. Whether enjoyed on-the-go, or warmed up at home, this roll is truly irresistible.

## Pull-Apart CINNAMON ROLL