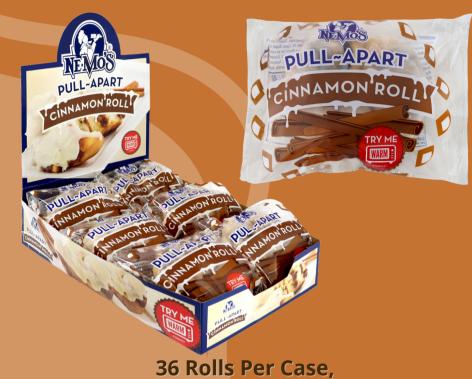

## **MELT IN YOUR MOUTH**

If you're looking for a breakfast treat that will turn heads, look no further than our Pull-Apart Cinnamon Roll. With 3 mini cinnamon rolls baked together as 1, and generously topped with a sweet, cream cheese icing, this treat is triple the indulgence. Whether enjoyed on-the-go, or warmed up at home, this roll is truly irresistible.

## Pull-Apart CINNAMON ROLL

## Packed in Convenient 6 Pack Display Cartons

**INGREDIENTS:** Enriched Bleached Flour (Wheat Flour, Malted Barley Flour, Niacin, Reduced Iron, Thiamin Mononitrate, Riboflavin, Folic Acid, Ascorbic Acid), Powdered Sugar (with cornstarch), Nonfat Milk, Palm Oil, Eggs, Sugar, Brown Sugar, Margarine (Palm Oil, Water, Soybean Oil, Salt, Mono & Diglycerides, Soy Lecithin, Sodium Benzoate as a preservative. Citric Acid, Natural and Artificial Flavor, Beta Carotene (color), Vitamin A Palmitate, Whey), Soybean Oil, Cinnamon, Yeast, Salt, Invert Sugar, Cream Cheese (Pasteurized Milk and Cream, Cheese Culture, Salt, Carob Bean Gum), Natural and Artificial Flavoring, Dough Developer (Whey, Corn Flour, Monocalcium Phosphate, LCysteine Hydrochloride, Ascorbic Acid), Corn Syrup, Emulsifier (Mono & Diglycerides, Ascorbic Acid, Citric Acid, Polysorbate 60), Butter, Maltodextrin, Sodium Stearoyl Lactylate, Mono and Diglycerides (vegetable origin), Soy Lecithin, Calcium Sulfite, Enzymes, Guar Gum, Agar, Ascorbic Acid, Modified Corn Starch, Locust Bean Gum, Xanthan Gum. Contains Egg, Milk, Soy, Wheat. This product was manufactured in a facility that also manufactures products containing peanuts and/or tree nuts.