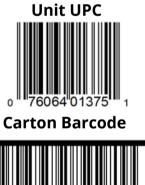

| ltem # | Description                    | Case<br>Pack  | Gross<br>Weight | Case<br>Cube | Case<br>Dimensions<br>L x W x H | ті-ні           | Shelf<br>Life<br>Frozen | Shelf<br>Life<br>Refrigerated | Shelf<br>Life<br>Ambient |
|--------|--------------------------------|---------------|-----------------|--------------|---------------------------------|-----------------|-------------------------|-------------------------------|--------------------------|
| 1375   | Pull-Apart<br>Cinnamon<br>Roll | 36/<br>4.4 OZ | 12.1 lb         | 0.91         | 16.02"<br>x 12.07"<br>x 8.09"   | 8 x 7<br>56/plt | 365<br>days             | 30<br>days                    | 30<br>days               |