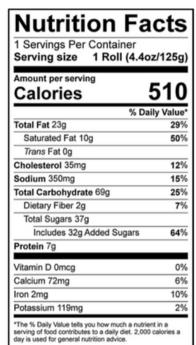

## Packed in Convenient 6 Pack Display Cartons

**INGREDIENTS:** Enriched Bleached Flour (Wheat Flour, Malted Barley Flour, Niacin, Reduced Iron, Thiamin Mononitrate, Riboflavin, Folic Acid, Ascorbic Acid), Powdered Sugar (with cornstarch), Nonfat Milk, Palm Oil, Eggs, Sugar, Brown Sugar, Margarine (Palm Oil, Water, Soybean Oil, Salt, Mono & Diglycerides, Soy Lecithin, Sodium Benzoate as a preservative. Citric Acid, Natural and Artificial Flavor, Beta Carotene (color), Vitamin A Palmitate, Whey), Soybean Oil, Cinnamon, Yeast, Salt, Invert Sugar, Cream Cheese (Pasteurized Milk and Cream, Cheese Culture, Salt, Carob Bean Gum), Natural and Artificial Flavoring, Dough Developer (Whey, Corn Flour, Monocalcium Phosphate, LCysteine Hydrochloride, Ascorbic Acid), Corn Syrup, Emulsifier (Mono & Diglycerides, Ascorbic Acid, Citric Acid, Polysorbate 60), Butter, Maltodextrin, Sodium Stearoyl Lactylate, Mono and Diglycerides (vegetable origin), Soy Lecithin, Calcium Sulfite, Enzymes, Guar Gum, Agar, Ascorbic Acid, Modified Corn Starch, Locust Bean Gum, Xanthan Gum. Contains Egg, Milk, Soy, Wheat. This product was manufactured in a facility that also manufactures products containing peanuts and/or tree nuts.