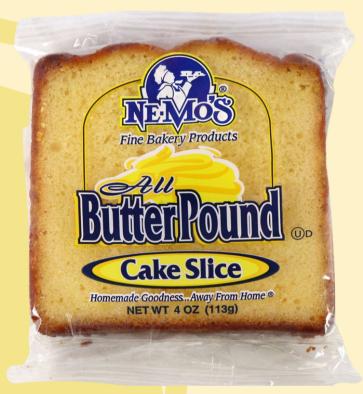

CAKE SLICE

ALL

## YOU BUTTER BELIEVE IT

A cake slice like no other - this decadent treat is the definition of indulgence. With it's soft texture and rich, buttery flavor, consumers are going to be buzzing to get their hands on this delightful slice of delicious!

60 Day Ambient Shelf Life Perfect Snack or Dessert Made with Creamy Butter ALL

**Fine Bakery Products** 

| Nutrition Facts<br>1 Servings Per Container<br>Serving size 1 slice (113g/4 oz)                                                |                      |  |  |  |  |  |  |
|--------------------------------------------------------------------------------------------------------------------------------|----------------------|--|--|--|--|--|--|
| Amount per serving                                                                                                             | 400                  |  |  |  |  |  |  |
| Calories                                                                                                                       | 400                  |  |  |  |  |  |  |
| c.                                                                                                                             | % Daily Value*       |  |  |  |  |  |  |
| Total Fat 17g                                                                                                                  | 22%                  |  |  |  |  |  |  |
| Saturated Fat 10g                                                                                                              | 50%                  |  |  |  |  |  |  |
| Trans Fat 0.5g                                                                                                                 |                      |  |  |  |  |  |  |
| Cholesterol 105mg                                                                                                              | 35%                  |  |  |  |  |  |  |
| Sodium 510mg                                                                                                                   | 22%                  |  |  |  |  |  |  |
| Total Carbohydrate 56g                                                                                                         | 20%                  |  |  |  |  |  |  |
| Dietary Fiber 1g                                                                                                               | 4%                   |  |  |  |  |  |  |
| Total Sugars 33g                                                                                                               |                      |  |  |  |  |  |  |
| Includes 30g Added Sug                                                                                                         | gars 60%             |  |  |  |  |  |  |
| Protein 5g                                                                                                                     |                      |  |  |  |  |  |  |
| Vitamin D 0mcg                                                                                                                 | 0%                   |  |  |  |  |  |  |
| Calcium 56mg                                                                                                                   | 4%                   |  |  |  |  |  |  |
| Iron 2mg                                                                                                                       | 10%                  |  |  |  |  |  |  |
| Potassium 100mg                                                                                                                | 2%                   |  |  |  |  |  |  |
| *The % Daily Value tells you how much<br>serving of food contributes to a daily di<br>day is used for general nutrition advice | et. 2,000 calories a |  |  |  |  |  |  |