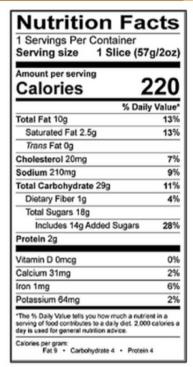

## 36 Cake Slices Per Case, Packed in Convenient 12 Pack Display Cartons

INGREDIENTS: Sugar, Nonfat Milk, Enriched Bleached Flour (Wheat Flour, Niacin, Reduced Iron, Thiamin Mononitrate, Riboflavin, Folic Acid), Soybean Oil, Chocolate Chips (Sugar, Chocolate Liquor, Cocoa Butter, Soy Lecithin, Vanilla), Eggs, Modified Corn Starch, Baking Powder (Sodium Acid Pyrophosphate, Sodium Bicarbonate, Monocalcium Phosphate), Whey Protein Concentrate, Salt, Natural and Artificial Flavoring, Emulsifier (Propylene Glycol Monostearate, Monoglycerides, Lactylic Esters of Fatty Acids), Potassium Sorbate (as a preservative), Lactylic Oleate, Enzymes, Ascorbic Acid, Tocopherols. Contains Egg, Milk, Soy, Wheat. This product was manufactured in a facility that also manufactures products containing peanuts and/or tree nuts.