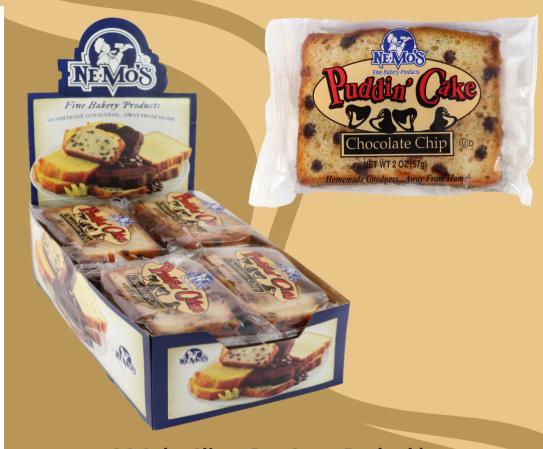

## CHOCOLATE CHIP Puddin' Cake slice

## 36 Cake Slices Per Case, Packed in Convenient 12 Pack Display Cartons

INGREDIENTS: Sugar, Nonfat Milk, Enriched Bleached Flour (Wheat Flour, Niacin, Reduced Iron, Thiamin Mononitrate, Riboflavin, Folic Acid), Soybean Oil, Chocolate Chips (Sugar, Chocolate Liquor, Cocoa Butter, Soy Lecithin, Vanilla), Eggs, Modified Corn Starch, Baking Powder (Sodium Acid Pyrophosphate, Sodium Bicarbonate, Monocalcium Phosphate), Whey Protein Concentrate, Salt, Natural and Artificial Flavoring, Emulsifier (Propylene Glycol Monostearate, Monoglycerides, Lactylic Esters of Fatty Acids), Potassium Sorbate (as a preservative), Lactylic Oleate, Enzymes, Ascorbic Acid, Tocopherols. Contains Egg, Milk, Soy, Wheat. This product was manufactured in a facility that also manufactures products containing peanuts and/or tree nuts.