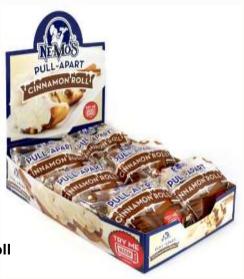

#### **CINNAMON ROLLS**

36/4.4oz Pull-Apart Cinnamon Rolls Per Case Packed in 6-Pack Display Cartons

Pull-Apart Cinnamon Roll 1375

12/4oz Old Fashioned Cinnamon Rolls Per Case

Old Fashioned Cinnamon Roll
1371