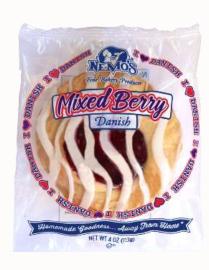

### **ROUND DANISH**

12/4oz Round Danish With Icing

Cheese Danish 1381

Cinnamon Danish 1382

Mixed Berry Danish 1383