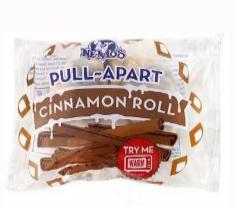

#### **CINNAMON ROLLS**

36/4.4oz Pull-Apart Cinnamon Rolls Per Case Packed in 6-Pack Display Cartons

Pull-Apart Cinnamon Roll 1375

12/4oz Old Fashioned Cinnamon Rolls Per Case

Old Fashioned Cinnamon Roll
1371