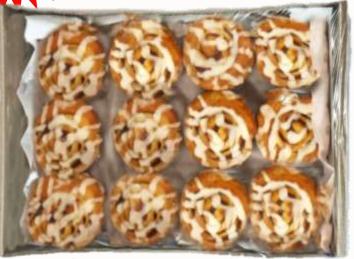

# ICED CINNAMON ROLLS FOR FOOD SERVICE

Packed in convenient 12 count food service trays, 3 trays per case for a total of 36 rolls per case

\*Heating suggestion, warmer not included