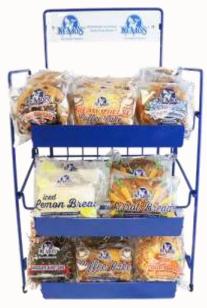

#### **MERCHANDISING SOLUTIONS**

**3-Tier Counter Top Rack** 

Item# GB1617-01 Height: 22-2/3" Width: 10-1/4" Depth: 12-15/16"

3-Tier Shelf Riser

Item# 20925 Height: 4" Width: 12" Depth: 13"