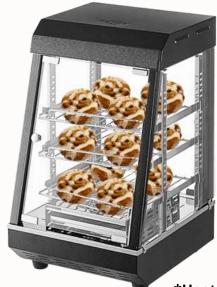

# ICED CINNAMON ROLLS FOR FOOD SERVICE

Packed in convenient 12 count food service trays, 3 trays per case for a total of 36 rolls per case

\*Heating suggestion, warmer not included